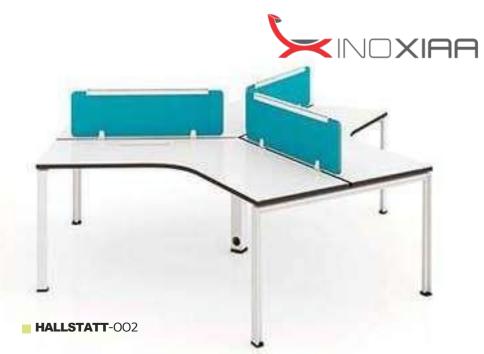

#### **INOXIAA HALLSTATT SERIES**

\_ INOXIAA \_

Our range of office Furniture: Office Partition, Office Workstations, Manager Furniture, Director Furniture, Meeting Table, Discussion Table, Conference Table, Filing Cabinet, Pedestal, Office Chairs, Bar Stools, Sofas & Coffee Tables.

let's create space more clever and comfortable

Professional Manufacturer

# **HALLSTATT Series**

To create exquisite office furniture

## HALLSTATT

HALLSTATT-003