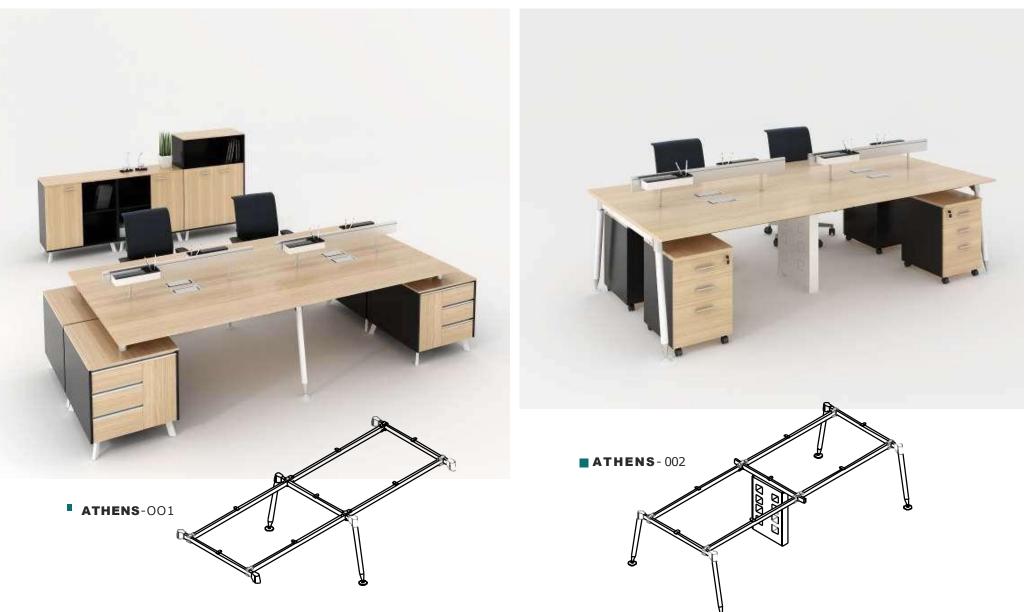

### INOXIAA ATHENS SERIES

\_ INOXIAA

Our range of office Furniture: Office Partition, Office Workstations, Manager Furniture, Director Furniture, Meeting Table, Discussion Table, Conference Table, Filing Cabinet, Pedestal, Office Chairs, Bar Stools, Sofas & Coffee Tables.

let's create space more clever and comfortable

Professional Manufacturer

## ATHENS Series

To Create exquisite office life