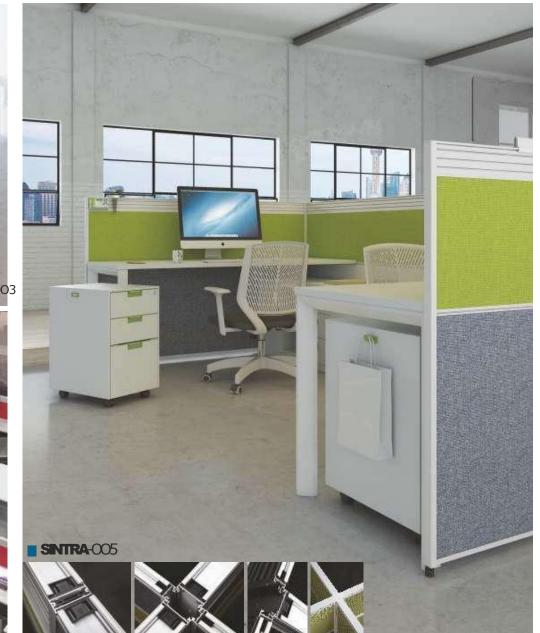

### **INOXIAA SINTRA SERIES**

— INOXIAA —

Our range of office Furniture: Office Partition, Office Workstations, Manager Furniture, Director Furniture, Meeting Table, Discussion Table, Conference Table, Filing Cabinet, Pedestal, Office Chairs, Bar Stools, Sofas & Coffee Tables.

# **SINTRA Seri**es

To create exquisite office life

New Vita partition builds connective working area and small-size negotiation space by effective utilization of space so as to rapidly convert work pattern for more efficient communication. Through New Vita partition, all kinds of work spaces can be designed effectively.

**SINTRA**-001

New Vita partition can select various textures of material: cloth cover, steel plate, nailable board, PVC, Glass... Distinctive texture of materials can be mutually matched to display different style with an elegant appearance and practicality

### SINTRA

Cassette-type working condition makes people feel lonely, which cannot be neglected by us. New Vita partition can reasonably allocate area and space, creating relaxation and negotiation area nearby working position through the combination of thickness and thinness. People can take a rest in leisure time and also interact and communicate with coworkers without interrupting others

SINTRA-002

1