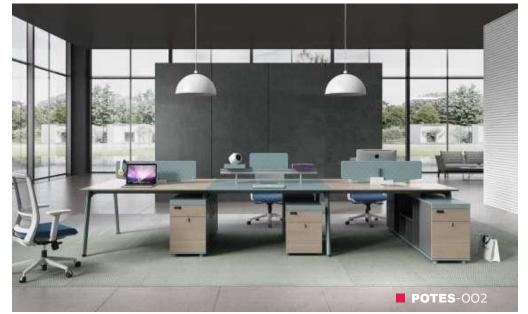

isite office life













### CROATIA







2A is a half-open flexible business area, offering temporary reception or negotiation for 4-6 people. This flexible working site is available to improve the space taste.





This special public cellphane booth is installed with tablet, backrest, light and anti-noise system, which avoids mutual disturbing. Staff coring starts from privacy protection.





We redefine the space planning with furniture. Free-hut offers a mobile and interactive space, which can fully open our creativity. It can be installed into any space.





3AT adds multi-media screen and the ark to the 3A box, which can replace a small meeting room and save more decoration cost, 3AT can completely satisfy project presentation and brain storm for the team.

### POTES























### KNOX











**3DJH\_50** 



I

Dedicates its success today to its unquestionable quality, reliability and above all SELF LESS NESS in work

**Contact Details INOXIAA ESTHERIO** Address: Near Radha Krishna Temple, Badshahpur, Sohna Road, Gurgaon 122001 Ph: 9999138482

Email: info@inoxiaa.com Website: www.inoxiaa.com