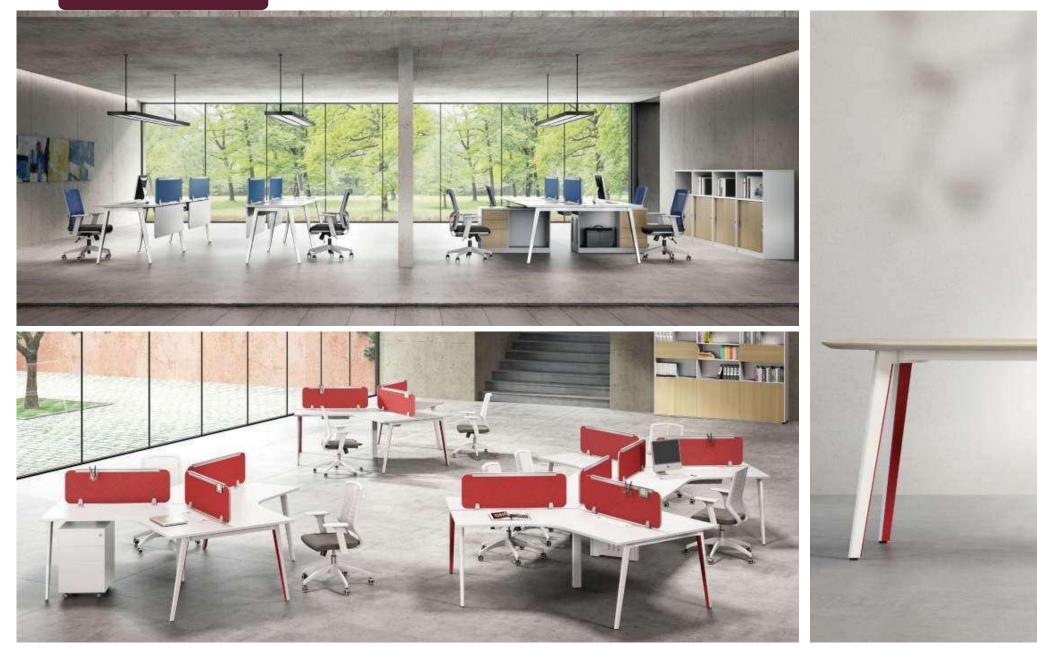

#### **INOXIAA MARIBOR SERIES**

INOXIAA

Our range of office Furniture: Office Partition, Office Workstations, Manager Furniture, Director Furniture, Meeting Table, Discussion Table, Conference Table, Filing Cabinet, Pedestal, Office Chairs, Bar Stools, Sofas & Coffee Tables.

let's create space more clever and comfortable

Professional Manufacturer

## MARIBOR Series

#### ToCreateExquIsIte Office LIfe

# MARIBOR

MARIBOR-002