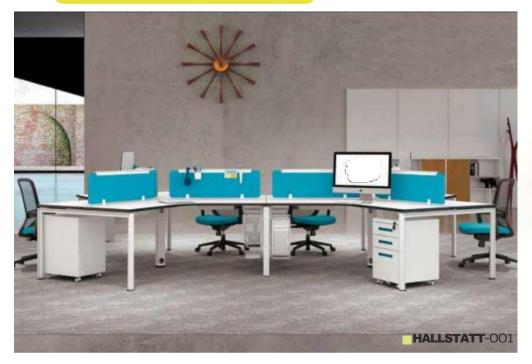

#### **INOXIAA HALLSTATT SERIES**

\_ INOXIAA \_

Our range of office Furniture: Office Partition, Office Workstations, Manager Furniture, Director Furniture, Meeting Table, Discussion Table, Conference Table, Filing Cabinet, Pedestal, Office Chairs, Bar Stools, Sofas & Coffee Tables.

let's create space more clever and comfortable

Professional Manufacturer

# **HALLSTATT Series**

To create exquisite office furniture