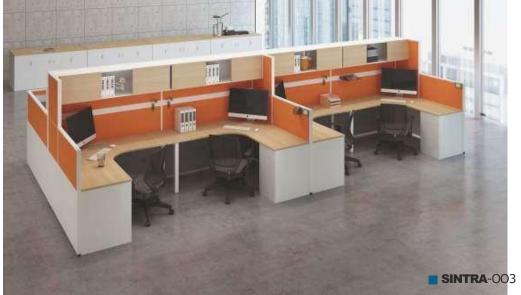

# **SINTRA Seri**es

To create exquisite office life

New Vita partition builds connective working area and small-size negotiation space by effective utilization of space so as to rapidly convert work pattern for more efficient communication. Through New Vita partition, all kinds of work spaces can be designed effectively.

**SINTRA**-001

New Vita partition can select various textures of material: cloth cover, steel plate, nailable board, PVC, Glass... Distinctive texture of materials can be mutually matched to display different style with an elegant appearance and practicality

### SINTRA

Cassette-type working condition makes people feel lonely, which cannot be neglected by us. New Vita partition can reasonably allocate area and space, creating relaxation and negotiation area nearby working position through the combination of thickness and thinness. People can take a rest in leisure time and also interact and communicate with coworkers without interrupting others

SINTRA-002

1