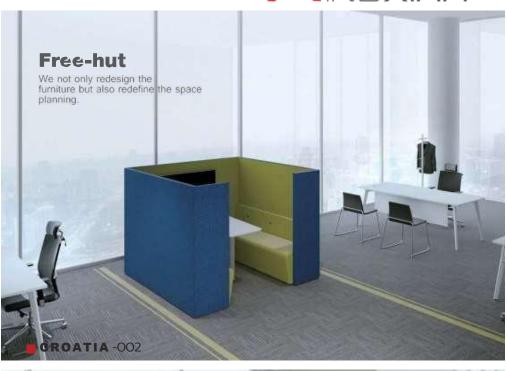

We redefine the space planning with furniture. Free-hut offers a mobile and interactive space, which can fully open our creativity. It can be installed into any space.

3AT adds multi-media screen and the ark to the 3A box, which can replace a small meeting room and save more decoration cost, 3AT can completely satisfy project presentation and brain storm for the team.