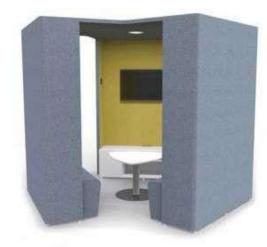

### CROATIA

2A is a half-open flexible business area, offering temporary reception or negotiation for 4-6 people. This flexible working site is available to improve the space taste.

This special public cellphane booth is installed with tablet, backrest, light and anti-noise system, which avoids mutual disturbing. Staff coring starts from privacy protection.

We redefine the space planning with furniture. Free-hut offers a mobile and interactive space, which can fully open our creativity. It can be installed into any space.

3AT adds multi-media screen and the ark to the 3A box, which can replace a small meeting room and save more decoration cost, 3AT can completely satisfy project presentation and brain storm for the team.