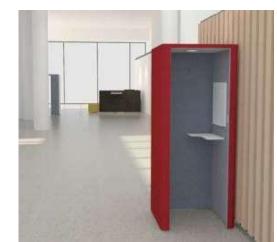

### CROATIA

2A is a half-open flexible business area, offering temporary reception or negotiation for 4-6 people. This flexible working site is available to improve the space taste.

This special public cellphane booth is installed with tablet, backrest, light and anti-noise system, which avoids mutual disturbing. Staff coring starts from privacy protection.