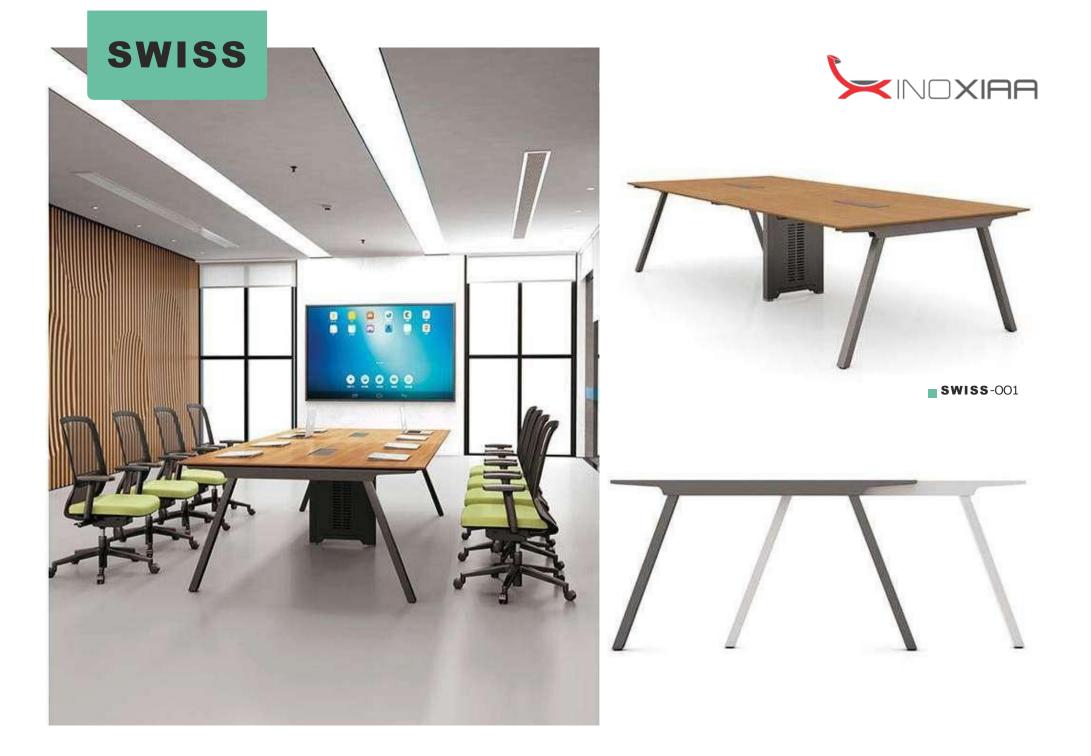

#### INOXIAA SWISS SERIES

\_\_\_\_INOXIAA \_\_\_

Our range of office Furniture: Office Partition, Office Workstations, Manager Furniture, Director Furniture, Meeting Table, Discussion Table, Conference Table, Filing Cabinet, Pedestal, Office Chairs, Bar Stools, Sofas & Coffee Tables.

# SWISS Series

To create exquisite office furniture