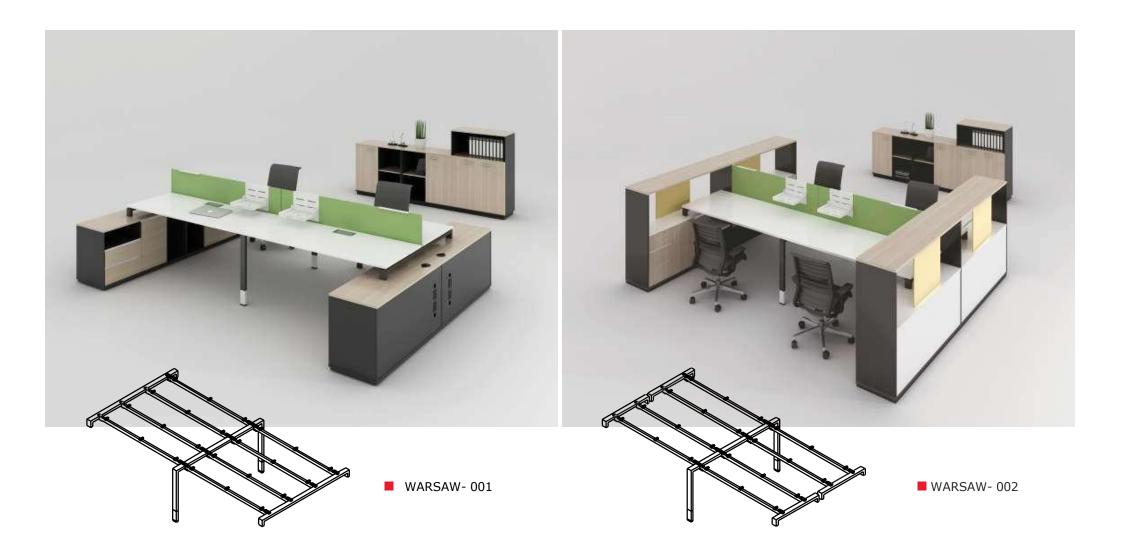

### INOXIAA WARSAW SERIES

Our range of office Furniture: Office Partition, Office Workstations, Manager Furniture, Director Furniture, Meeting Table, Discussion Table, Conference Table, Filing Cabinet, Pedestal, Office Chairs, Bar Stools,

Sofas & Coffee Tables.

let's create space more clever and comfortable

Professional Manufacturer

## WARSAW Series

To create exquisite office life