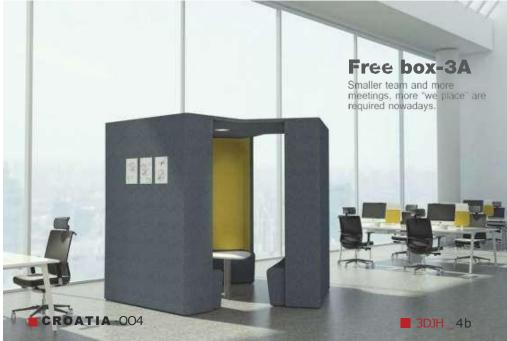

We redefine the space planning with furniture. Free-hut offers a mobile and interactive space, which can fully open our creativity. It can be installed into any space.

3AT adds multi-media screen and the ark to the 3A box, which can replace a small meeting room and save more decoration cost, 3AT can completely satisfy project presentation and brain storm for the team.