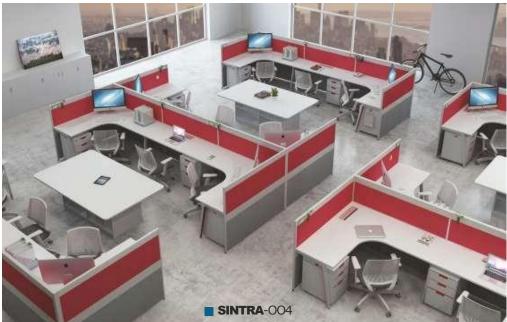

# **SINTRA Seri**es

To create exquisite office life

New Vita partition builds connective working area and small-size negotiation space by effective utilization of space so as to rapidly convert work pattern for more efficient communication. Through New Vita partition, all kinds of work spaces can be designed effectively.

**SINTRA**-001

New Vita partition can select various textures of material: cloth cover, steel plate, nailable board, PVC, Glass... Distinctive texture of materials can be mutually matched to display different style with an elegant appearance and practicality

### SINTRA

Cassette-type working condition makes people feel lonely, which cannot be neglected by us. New Vita partition can reasonably allocate area and space, creating relaxation and negotiation area nearby working position through the combination of thickness and thinness. People can take a rest in leisure time and also interact and communicate with coworkers without interrupting others

SINTRA-002

1