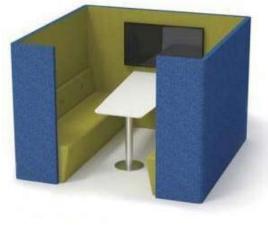

We redefine the space planning with furniture. Free-hut offers a mobile and interactive space, which can fully open our creativity. It can be installed into any space.

3AT adds multi-media screen and the ark to the 3A box, which can replace a small meeting room and save more decoration cost, 3AT can completely satisfy project presentation and brain storm for the team.