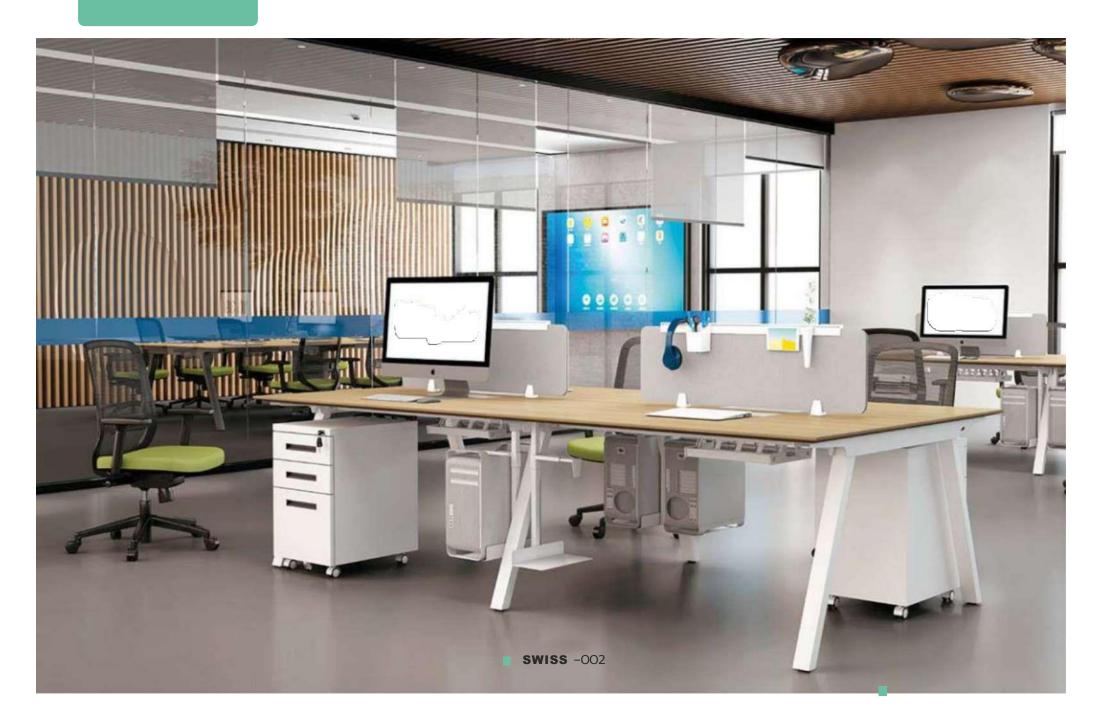

#### INOXIAA SWISS SERIES

\_\_\_\_INOXIAA \_\_\_

Our range of office Furniture: Office Partition, Office Workstations, Manager Furniture, Director Furniture, Meeting Table, Discussion Table, Conference Table, Filing Cabinet, Pedestal, Office Chairs, Bar Stools, Sofas & Coffee Tables.

# SWISS Series

To create exquisite office furniture