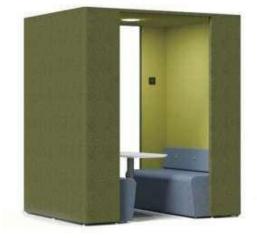

We redefine the space planning with furniture. Free-hut offers a mobile and interactive space, which can fully open our creativity. It can be installed into any space.

3AT adds multi-media screen and the ark to the 3A box, which can replace a small meeting room and save more decoration cost, 3AT can completely satisfy project presentation and brain storm for the team.