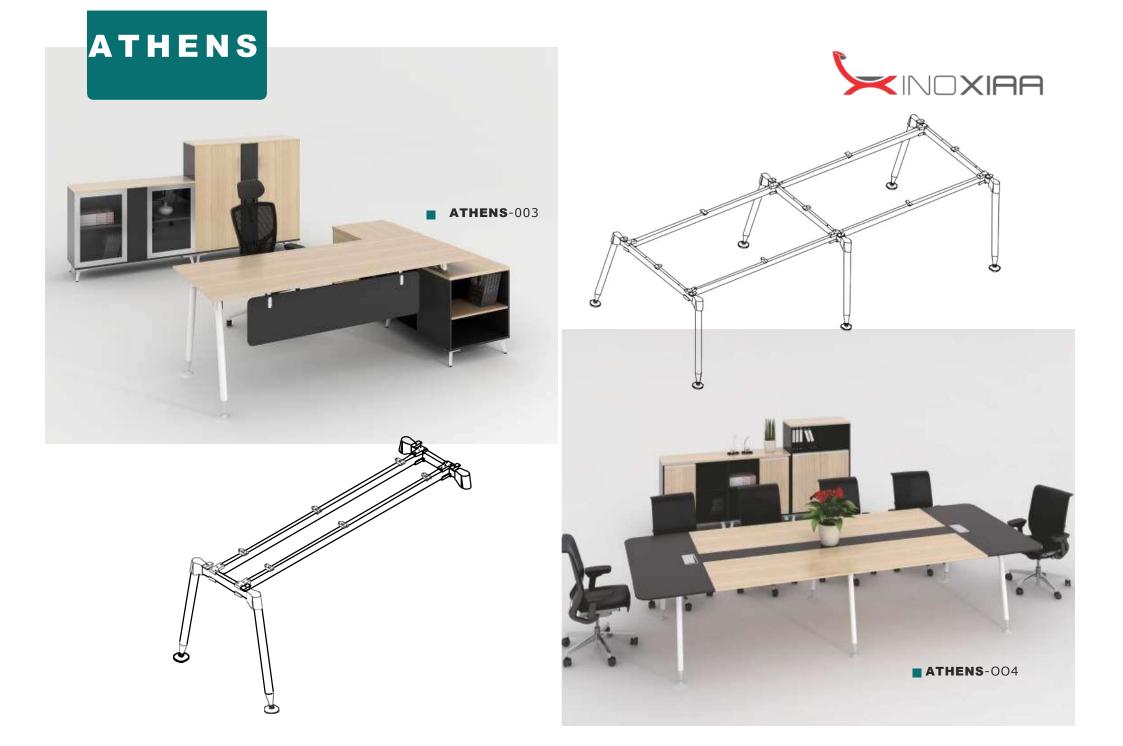

### INOXIAA ATHENS SERIES

\_ INOXIAA

Our range of office Furniture: Office Partition, Office Workstations, Manager Furniture, Director Furniture, Meeting Table, Discussion Table, Conference Table, Filing Cabinet, Pedestal, Office Chairs, Bar Stools, Sofas & Coffee Tables.

let's create space more clever and comfortable

Professional Manufacturer

## ATHENS Series

To Create exquisite office life