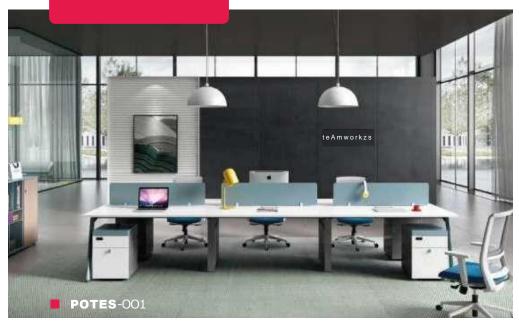

quisite office life













### CROATIA







2A is a half-open flexible business area, offering temporary reception or negotiation for 4-6 people. This flexible working site is available to improve the space taste.





This special public cellphane booth is installed with tablet, backrest, light and anti-noise system, which avoids mutual disturbing. Staff coring starts from privacy protection.





We redefine the space planning with furniture. Free-hut offers a mobile and interactive space, which can fully open our creativity. It can be installed into any space.





3AT adds multi-media screen and the ark to the 3A box, which can replace a small meeting room and save more decoration cost, 3AT can completely satisfy project presentation and brain storm for the team.

### POTES























### KNOX











**3DJH\_50** 



I

Dedicates its success today to its unquestionable quality, reliability and above all SELF LESS NESS in work

**Contact Details INOXIAA ESTHERIO** Address: Near Radha Krishna Temple, Badshahpur, Sohna Road, Gurgaon 122001 Ph: 9999138482

Email: info@inoxiaa.com Website: www.inoxiaa.com