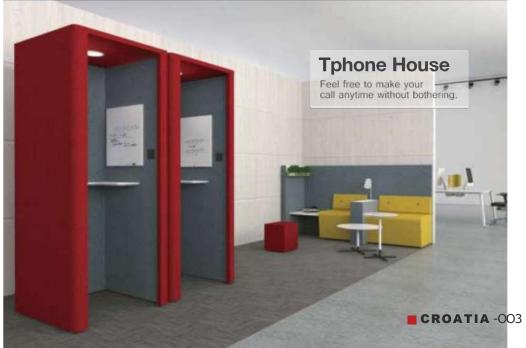

### CROATIA

2A is a half-open flexible business area, offering temporary reception or negotiation for 4-6 people. This flexible working site is available to improve the space taste.

This special public cellphane booth is installed with tablet, backrest, light and anti-noise system, which avoids mutual disturbing. Staff coring starts from privacy protection.