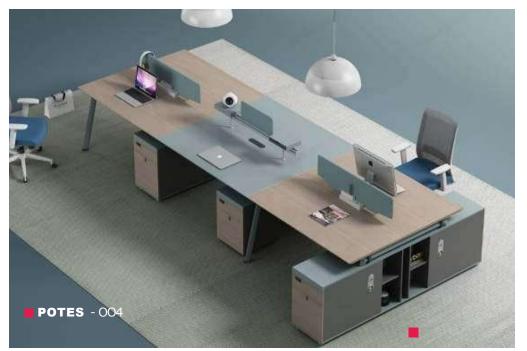

e office life













### CROATIA







2A is a half-open flexible business area, offering temporary reception or negotiation for 4-6 people. This flexible working site is available to improve the space taste.





This special public cellphane booth is installed with tablet, backrest, light and anti-noise system, which avoids mutual disturbing. Staff coring starts from privacy protection.





We redefine the space planning with furniture. Free-hut offers a mobile and interactive space, which can fully open our creativity. It can be installed into any space.





3AT adds multi-media screen and the ark to the 3A box, which can replace a small meeting room and save more decoration cost, 3AT can completely satisfy project presentation and brain storm for the team.

### POTES























### KNOX











**3DJH\_50** 



I

Dedicates its success today to its unquestionable quality, reliability and above all SELF LESS NESS in work

**Contact Details INOXIAA ESTHERIO** Address: Near Radha Krishna Temple, Badshahpur, Sohna Road, Gurgaon 122001 Ph: 9999138482

Email: info@inoxiaa.com Website: www.inoxiaa.com