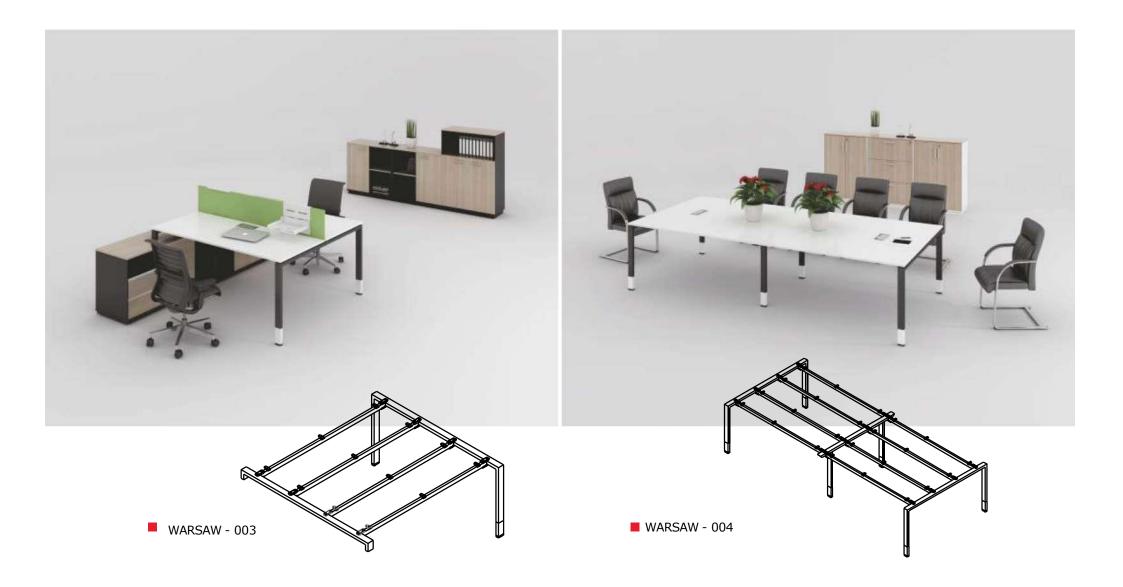

### INOXIAA WARSAW SERIES

Our range of office Furniture: Office Partition, Office Workstations, Manager Furniture, Director Furniture, Meeting Table, Discussion Table, Conference Table, Filing Cabinet, Pedestal, Office Chairs, Bar Stools,

Sofas & Coffee Tables.

let's create space more clever and comfortable

Professional Manufacturer

## WARSAW Series

To create exquisite office life