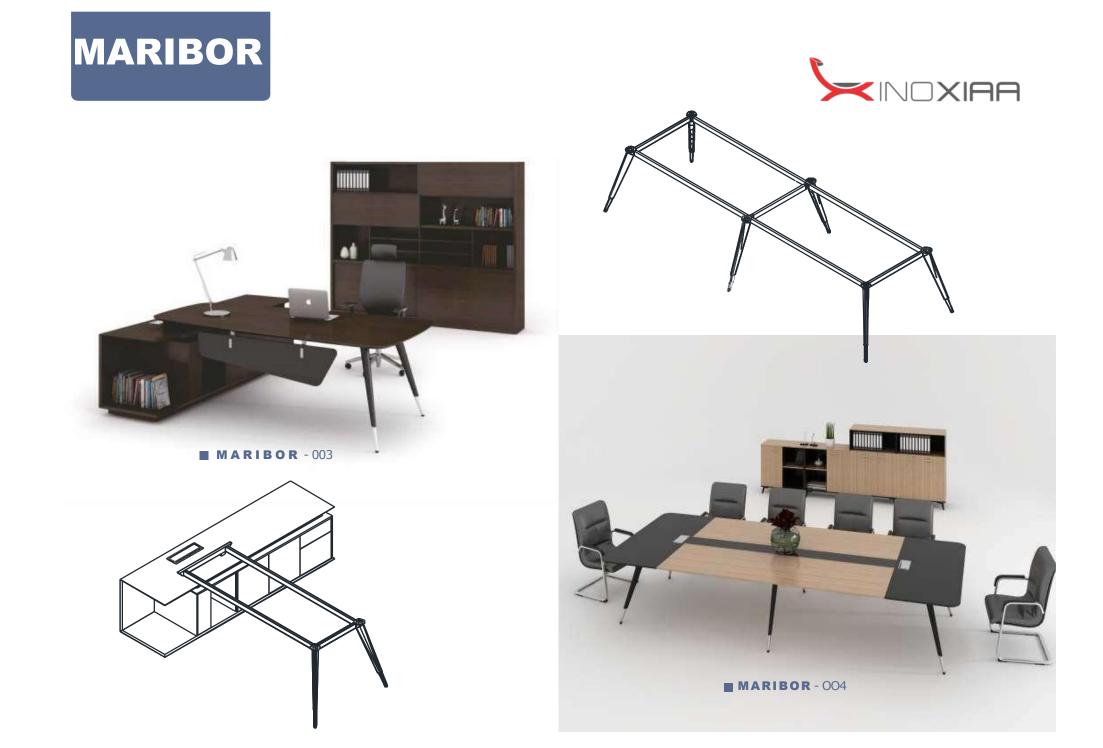

#### **INOXIAA MARIBOR SERIES**

INOXIAA

Our range of office Furniture: Office Partition, Office Workstations, Manager Furniture, Director Furniture, Meeting Table, Discussion Table, Conference Table, Filing Cabinet, Pedestal, Office Chairs, Bar Stools, Sofas & Coffee Tables.

## MARIBOR Series

#### ToCreateExquIsIte Office LIfe

# MARIBOR

MARIBOR-002