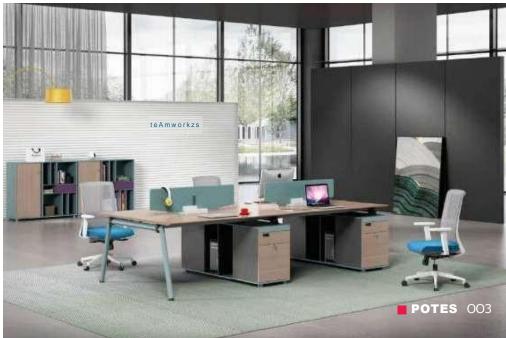

ite office life













### CROATIA







2A is a half-open flexible business area, offering temporary reception or negotiation for 4-6 people. This flexible working site is available to improve the space taste.





This special public cellphane booth is installed with tablet, backrest, light and anti-noise system, which avoids mutual disturbing. Staff coring starts from privacy protection.





We redefine the space planning with furniture. Free-hut offers a mobile and interactive space, which can fully open our creativity. It can be installed into any space.





3AT adds multi-media screen and the ark to the 3A box, which can replace a small meeting room and save more decoration cost, 3AT can completely satisfy project presentation and brain storm for the team.

### POTES























### KNOX











**3DJH\_50** 



I

Dedicates its success today to its unquestionable quality, reliability and above all SELF LESS NESS in work

**Contact Details INOXIAA ESTHERIO** Address: Near Radha Krishna Temple, Badshahpur, Sohna Road, Gurgaon 122001 Ph: 9999138482

Email: info@inoxiaa.com Website: www.inoxiaa.com