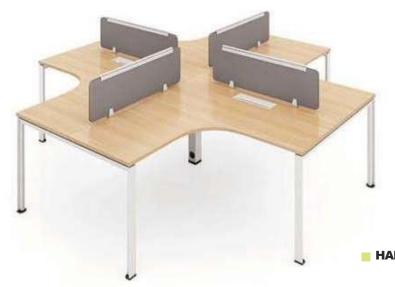

#### **INOXIAA HALLSTATT SERIES**

\_ INOXIAA \_

Our range of office Furniture: Office Partition, Office Workstations, Manager Furniture, Director Furniture, Meeting Table, Discussion Table, Conference Table, Filing Cabinet, Pedestal, Office Chairs, Bar Stools, Sofas & Coffee Tables.

let's create space more clever and comfortable

Professional Manufacturer

# **HALLSTATT Series**

To create exquisite office furniture